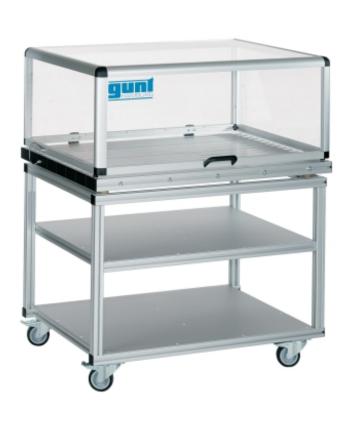

### Scope of delivery

1 trolley, complete

The illustration shows PT 500.01 together with the base plate with protective hood from the base unit PT 500.

#### Description

- trolley for base unit
- four castors guarantee mobility

This laboratory trolley together with the PT 500 base unit permits the construction of a mobile experimental unit. The trolley features two shelves on which measuring units and other accessories can be placed. The sturdy trolley structure is manufactured from anodised aluminium section. The shelves are made from anodised aluminium sheet.