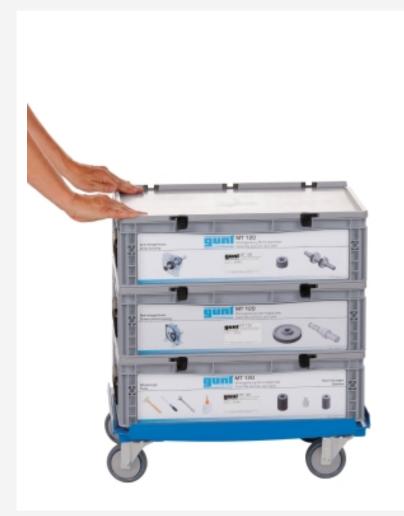

## MT 120.02 Transport roller

The illustration shows MT 120.02 together with the kit MT 120

## Description

- transport roller for storage systems of assembly exercises
- moveable due to four swivel castors

This transport trolley enables the simple and safe transport of stacked storage systems for assembly exercises.

## Specification

- [1] transport roller for storage systems of assembly exercises
- [2] 4 swivel castors