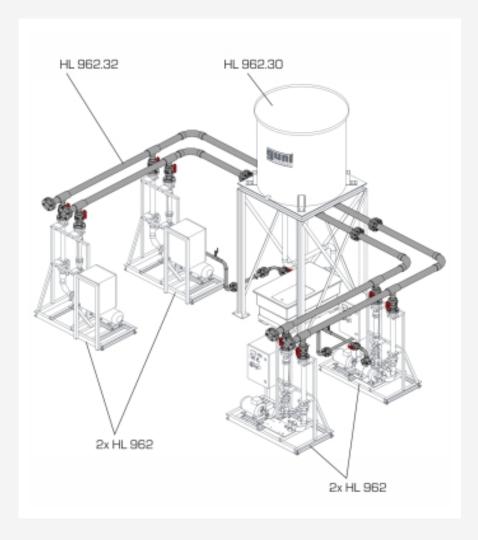

### Specification

- [1] pipes, fittings and connecting elements
- [2] enough for four HL 962 assembly stands and one HL 962.30 tank system

#### Description

pipes, fittings and connecting elements for HL 962 and HL 962.30

The accessory set includes all pipes, fittings and connecting elements required to create a complete experimental setup for assembly and maintenance exercises.

A total of up to four HL 962 assembly stands can be connected to the HL 962.30 tank system.

# HL 962.32

# Piping systems and fittings

Required accessories

HL 962 Assembly stand for pumps

HL 962.30 Tank system