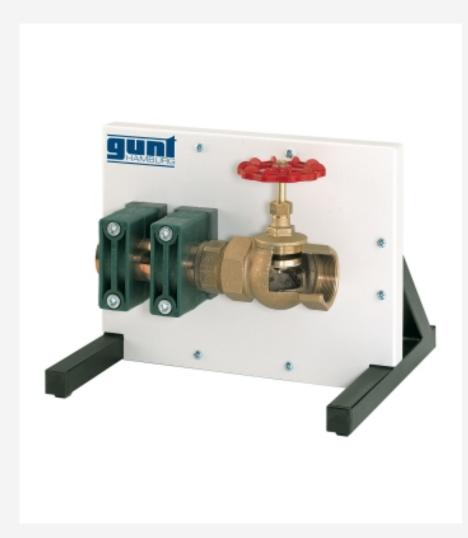

## Cutaway model: straight-way valve

## Specification

- [1] cutaway model of a straight-way
- [2] equipped with flange fittings
- [3] mounted on display panel
- [4] contrasting colouring of parts to highlight internal details

## Technical data

Fittings: 1 1/4"

Material: gun metal/steel

Straight-way valve

- ominal pressure: PN16
- nominal diameter: 2"
- installation length: 130mm
- flow media: steam, gases, liquids

LxWxH: 400x370x300mm Weight: approx. 8kg

#### cutaway model of a standard straight-way valve

The cutaway models are actual fittings and components as used in real pipework installations, e.g. valves, an orifice plate, a measuring nozzle, shut-off fittings, a safety valve and pumps.