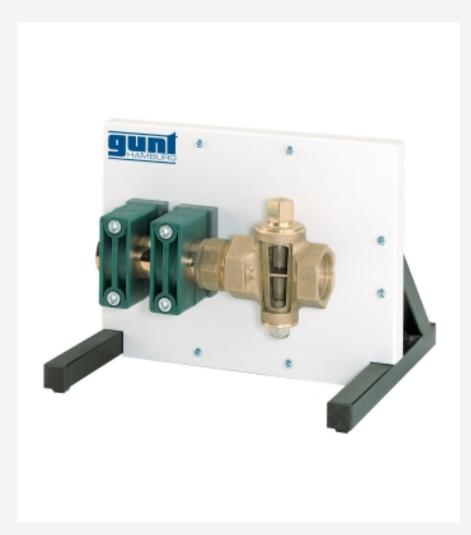

# Cutaway model: straight-way plug valve

# Specification

- [1] cutaway model of a straight-way plug
- [2] equipped with flange fittings
- [3] mounted on display panel
- [4] contrasting colouring of parts to highlight internal details

## Description

cutaway model of a standard straight-way plug valve

The cutaway models are actual fittings and components as used in real pipework installations, e.g. valves, an orifice plate, a measuring nozzle, shut-off fittings, a safety valve and pumps.

The models are clearly laid out on display panels or base plates.

A short description and a sectional view are included, so the models can also be used for technical drawing exercises.