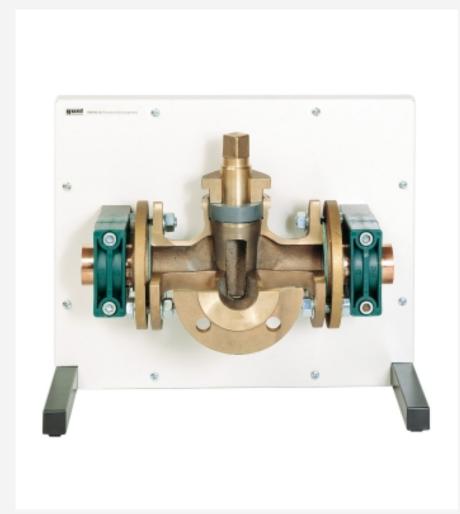

## Cutaway model: three-way plug valve

### Specification

- [1] cutaway model of a three-way plug
- [2] equipped with flange fittings
- [3] mounted on display panel
- [4] contrasting colouring of parts to highlight internal details

### Description

cutaway model of a standard flanged three-way plug valve

The cutaway models are actual fittings and components as used in real pipework installations, e.g. valves, an orifice plate, a measuring nozzle, shut-off fittings, a safety valve and pumps.

The models are clearly laid out on display panels or base plates.

A short description and a sectional view are included, so the models can also be used for technical drawing exercises.